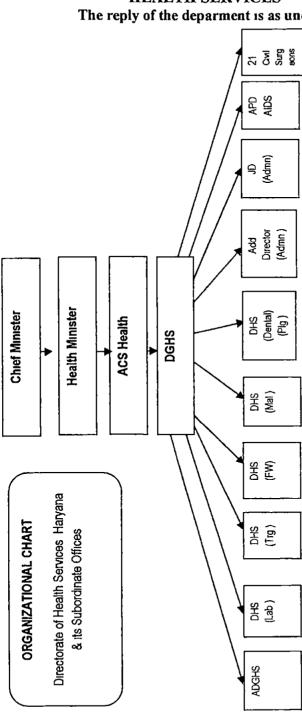

1 The organization of the Department and its subordinate offices (The information should be shown in the form of diagram chart supported by short explanatory notes)

2 The functions of the Department and its subordinate offices