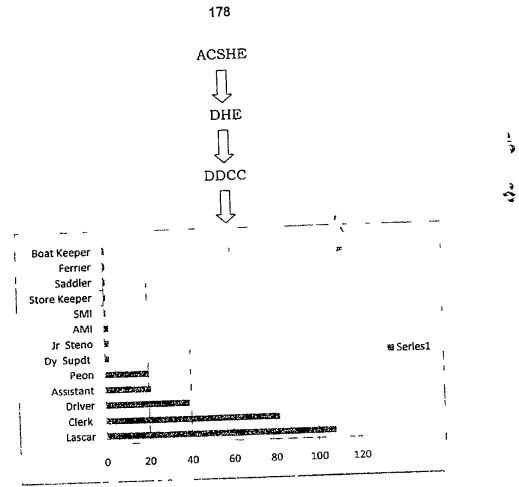

1 The organization of the Department and its subordinate offices (The information should be shown in the form of diagram chart supported by short explanatory notes)

2 The functions of the Department and its subordinate offices

The reply of the department is as under -

|          | Sec                                                                                                                                                                                  | ondary Education Department                                                                                                                                                       |
|----------|--------------------------------------------------------------------------------------------------------------------------------------------------------------------------------------|-----------------------------------------------------------------------------------------------------------------------------------------------------------------------------------|
| Sr<br>No | Question                                                                                                                                                                             | Reply of the Department                                                                                                                                                           |
| 1        | The organization of the<br>Department and its<br>subordinate offices (The<br>information should be<br>shown in the form of<br>diagram chart supported<br>by short explanatory notes) | The information is enclosed at Annexure A                                                                                                                                         |
| 2        | The functions of the                                                                                                                                                                 | The functions of the Department are as under                                                                                                                                      |
|          | Department and its subordinate offices                                                                                                                                               | <ul> <li>To regulate School Education in the State up to Class</li> <li>12<sup>th</sup></li> </ul>                                                                                |
|          |                                                                                                                                                                                      | <ul> <li>To provide quality education and infrastructure in all<br/>the Government Schools of the State</li> </ul>                                                                |
|          |                                                                                                                                                                                      | III) Up gradation of Government Schools                                                                                                                                           |
|          |                                                                                                                                                                                      | IV) Adult Education through Literacy Programmes                                                                                                                                   |
|          |                                                                                                                                                                                      | v) Integrated Education to Disabled Children                                                                                                                                      |
|          |                                                                                                                                                                                      | vi) Welfare and Incentives to deserving students                                                                                                                                  |
|          |                                                                                                                                                                                      | <ul> <li>Matters pertaining to Private Schools including grant<br/>of permission to open a school approval of schemes of<br/>management and recognition of schools etc</li> </ul> |
|          |                                                                                                                                                                                      | viii) In service training and refresher courses for teachers                                                                                                                      |
| 3        | Broad details on which the<br>estimates for the current<br>year are based along with<br>the budget estimates head<br>wise                                                            | as Centrally Sponsored Schemes Plan and Rs 183691 50 Lac                                                                                                                          |